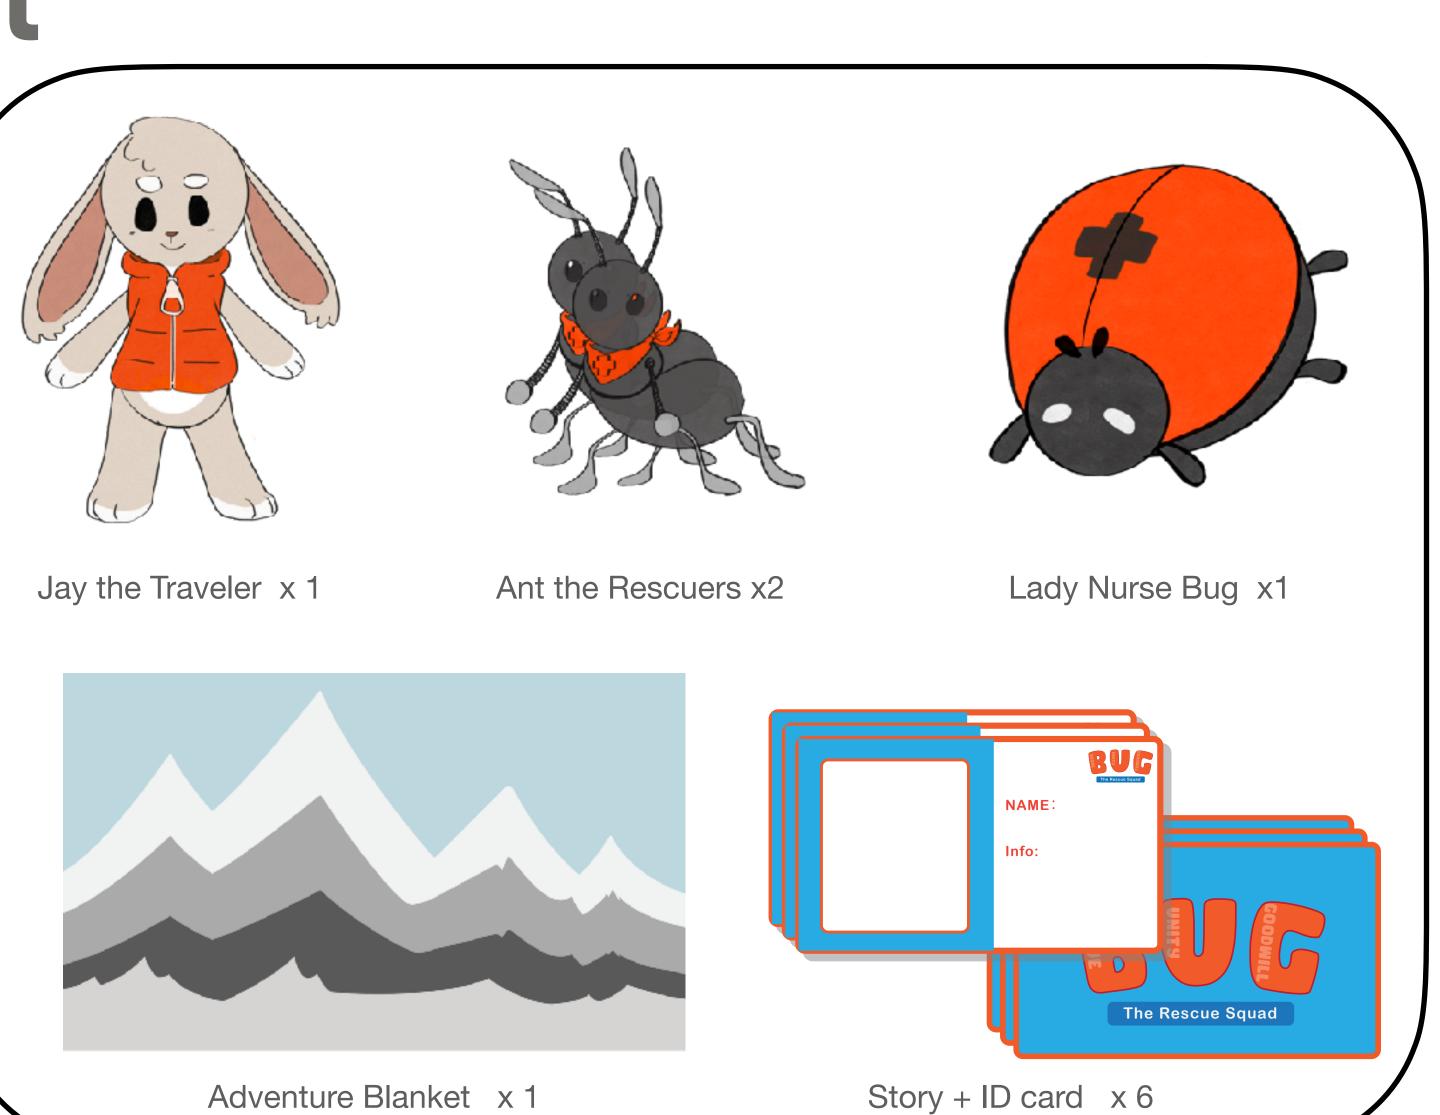

Product Concept

What's inside the set

# Product Concept Package

#### NAME:

Jay the Traveler

#### Info:

Jay is brave, and active. He always looking for new challenge Even that always put him into danger and problem as well...

#### NAME:

Ant the Rescuers

#### Info:

Ant the Rescuers are always works in unity. They are the ones who always senses the calling for help, and be where other's need them the first. Help them as a team.

#### NAME:

Lady Nurse Bug

#### Info:

Lady Nurse Bug is full of good well for people. She is response for taking care of everyone in the squad, so she always carry everything that might need for a rescuing quest.

## Product Concept

Package & Blanket