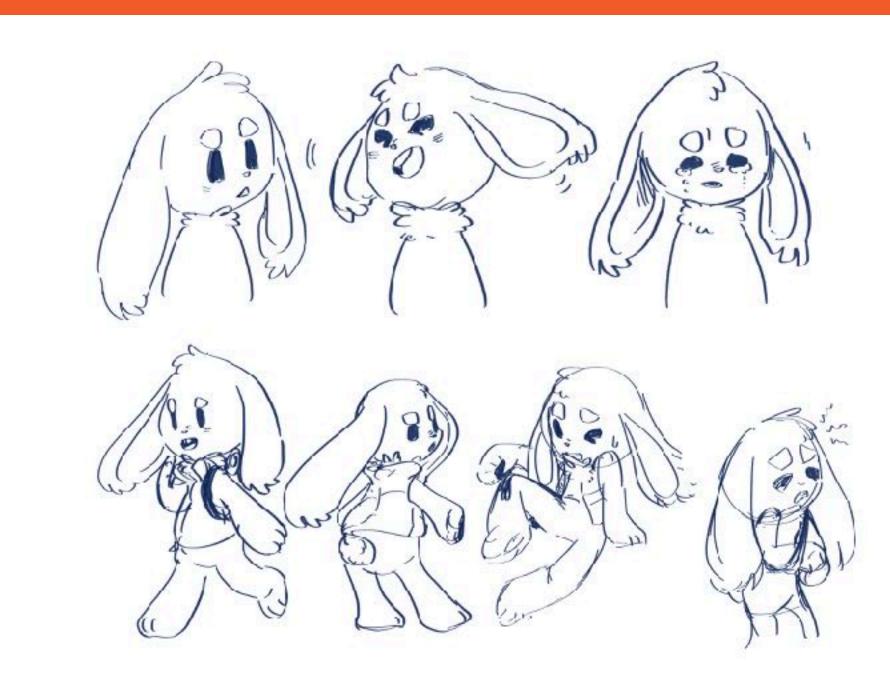

## User scenario

### How they play with it

Put adventure blanket anywhere you want.

Use surrounding props, store them in lady nurse bug, Rescue Jay with proper treatment.

Have fun with pretend play and story telling within this environment.

Bring the set with you, or just use the bag as regular bag

Read the story and create the same Squad ID card as the characters

Combine different set and play with others together!