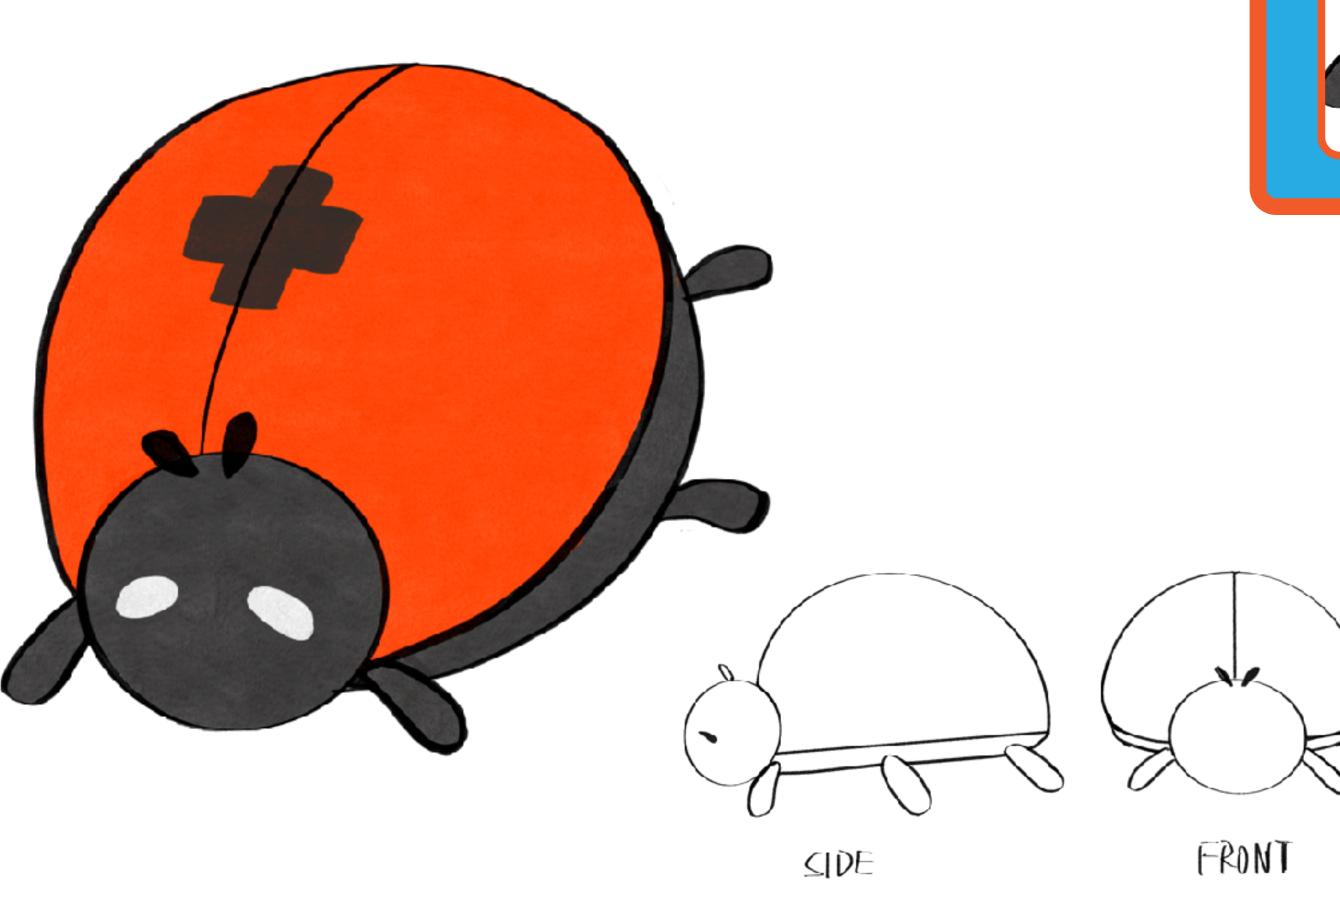

#### NAME:

Lady Nurse Bug

#### Info:

Lady Nurse Bug is full of good well for people. She is response for taking care of everyone in the squad, so she always carry everything that might need for a rescuing quest.