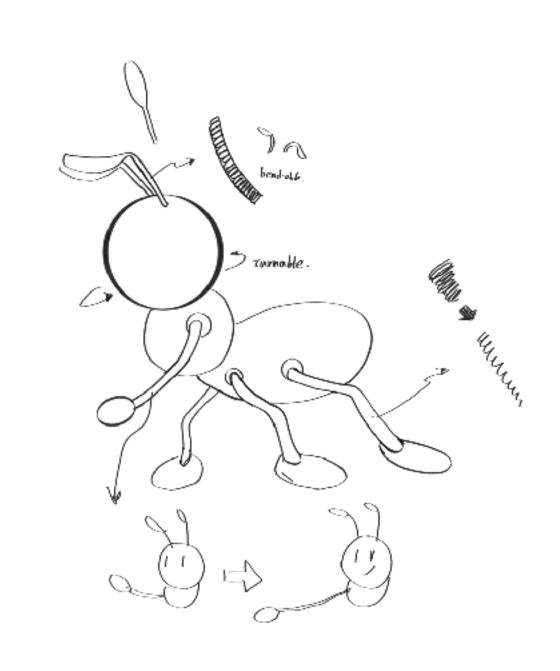

#### NAME:

Ant the Rescuers

#### Info:

Ant the Rescuers are always works in unity. They are the ones who always senses the calling for help, and be where other's need them the first. Help them as a team.