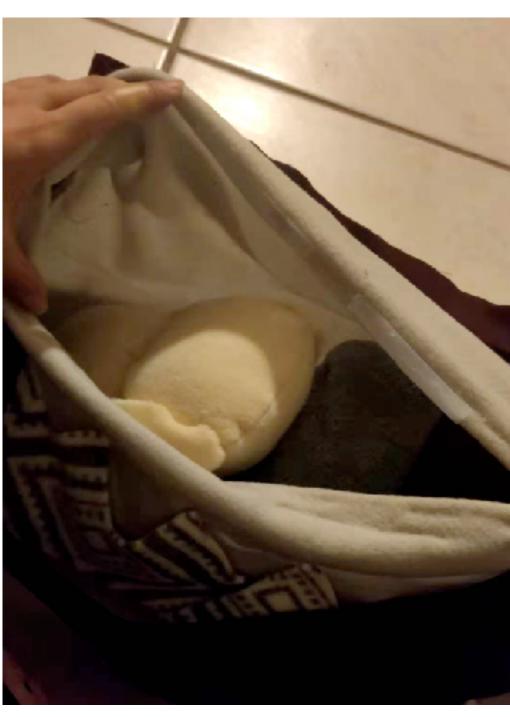

Nurse Bug is full of good well for people. She is response for taking care of everyone in the squad, so she always carry everything that might need for a rescuing quest.







## Product Concept

Package & Blanket









## User scenario

### How they play with it



Put adventure blanket anywhere you want.



Use surrounding props, store them in lady nurse bug, Rescue Jay with proper treatment.



Have fun with pretend play and story telling within this environment.



Bring the set with you, or just use the bag as regular bag



Read the story and create the same Squad ID card as the characters



Combine different set and play with others together!

## Mood Board

### **Snow Mountain Adventure**











## CMF



# Play Test



## Hilda

昵称: 11

微信了

地区: 北京







# Play Test











## Safety Test







Stretching



**Material Safety** 

## IP Research

#### **Trademark**

BUG the Rescue Team is available

Logo trademark.

Name and Logotype

Characters's name

#### Copyright

Copyright on the story

Copyright on the Characters

Copyright on the design of the toy.





CHIBOLDDEMO ABCDEFGHIJKLMNOPQRSTUUWXYZ



## Business Model

### Distribution strategy

|         | Channel                       | Primary | Secondary |
|---------|-------------------------------|---------|-----------|
| Offline | Target (Supermarket)          |         |           |
|         | Optimus Toys (Specific Store) |         |           |
|         | Official Store                |         |           |
| Online  | Amazon                        |         |           |
|         | Tar