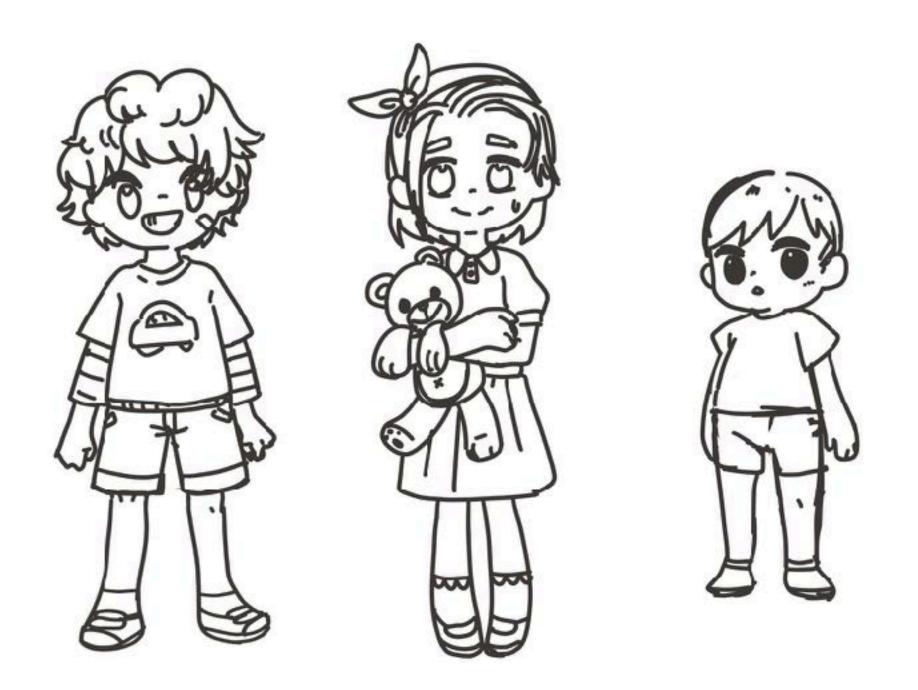

#### NAME:

Jay the Traveler

#### Info:

Jay is brave, and active. He always looking for new challenge Even that always put him into danger and problem as well...

#### NAME:

Ant the Rescuers

#### Info:

Ant the Rescuers are always works in unity. They are the ones who always senses the calling for help, and be where other's need them the first. Help them as a team.

#### NAME:

Lady Nurse Bug

#### Info:

Lady Nurse Bug is full of good well for people. She is response for taking care of everyone in the squad, so she always carry everything that might need for a rescuing quest.