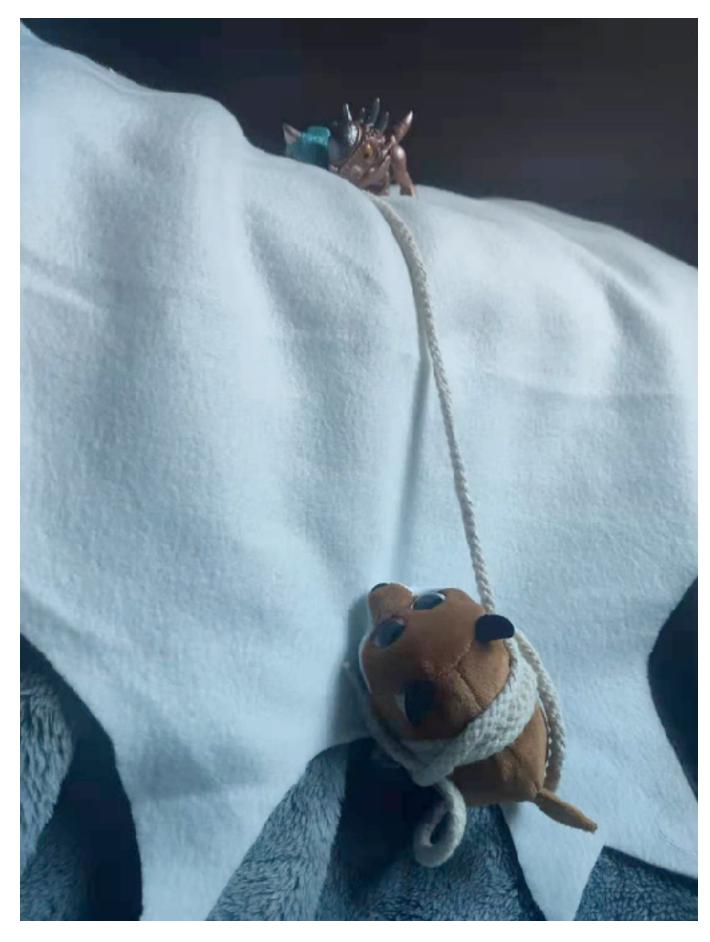

### How they play with it

Put adventure blanket anywhere you want.

Use surrounding props, store them in lady nurse bug, Rescue Jay with proper treatment.

Have fun with pretend play and story telling within this environment.

### **Snow Mountain Adventure**