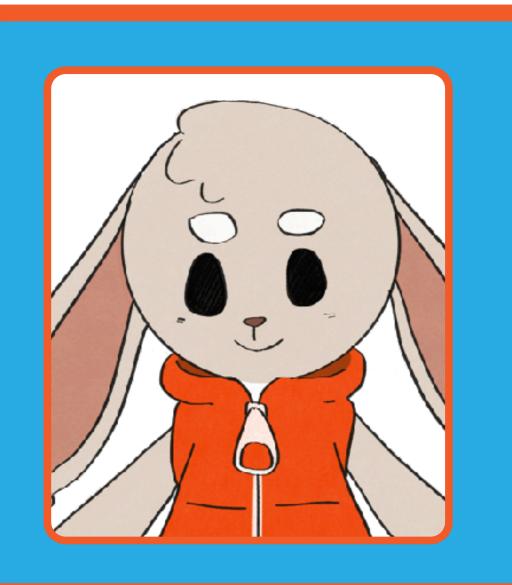

#### NAME:

Jay the Traveler

#### Info:

Jay is brave, and active. He always looking for new challenge Even that always put him into danger and problem as well...