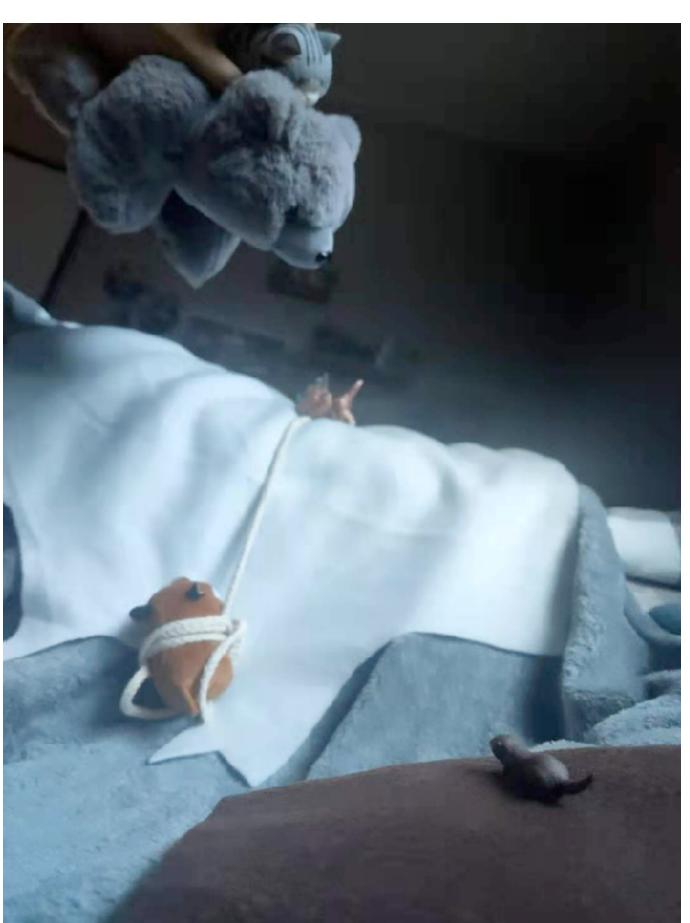

### How they play with it

Put adventure blanket anywhere you want.

Use surrounding props, store them in lady nurse bug, Rescue Jay with proper treatment.

Have fun with pretend play and story telling within this environment.

### **Snow Mountain Adventure**