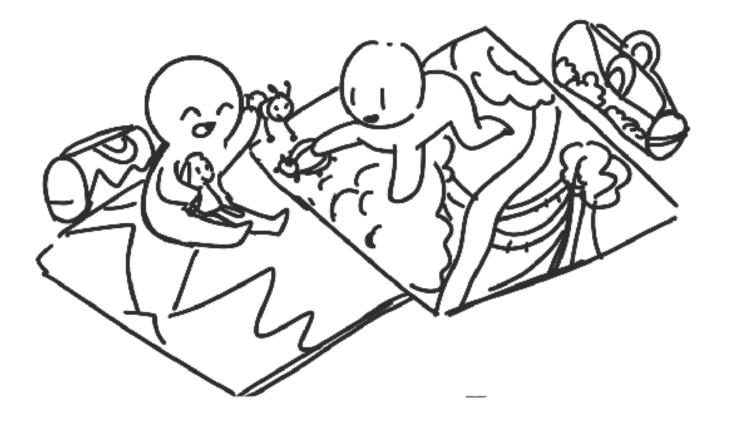

### How they play with it

Put adventure blanket anywhere you want.

Use surrounding props, store them in lady nurse bug, Rescue Jay with proper treatment.

Have fun with pretend play and story telling within this environment.

Bring the set with you, or just use the bag as regular bag

Read the story and create the same Squad ID card as the characters

Combine different set and play with others together!