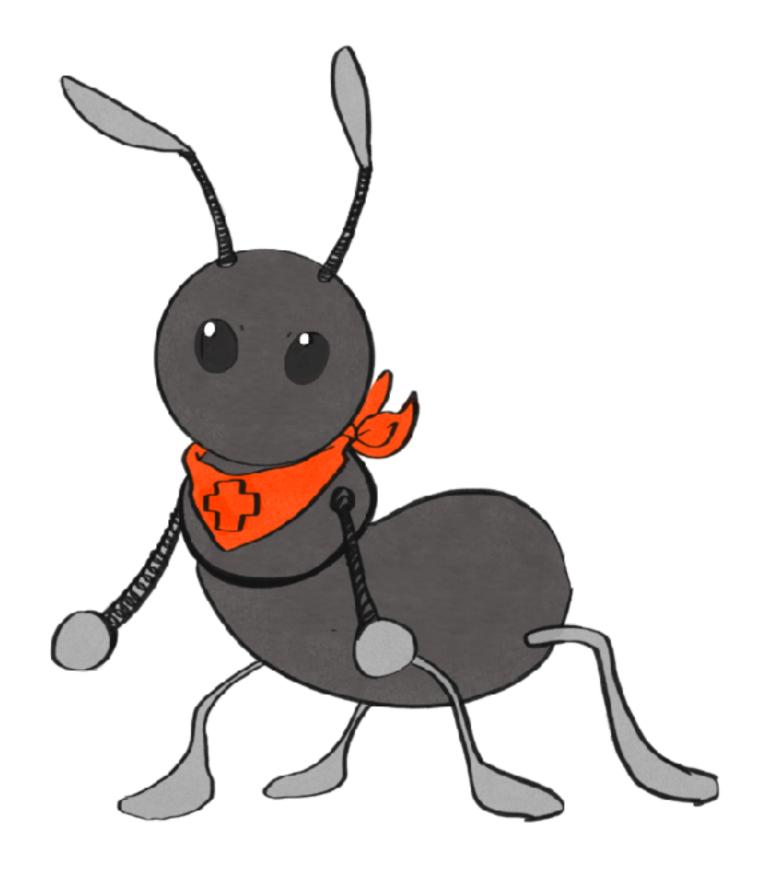

#### NAME:

Ant the Rescuers

#### Info:

Ant the Rescuers are always works in unity. They are the ones who always senses the calling for help, and be where other's need them the first. Help them as a team.