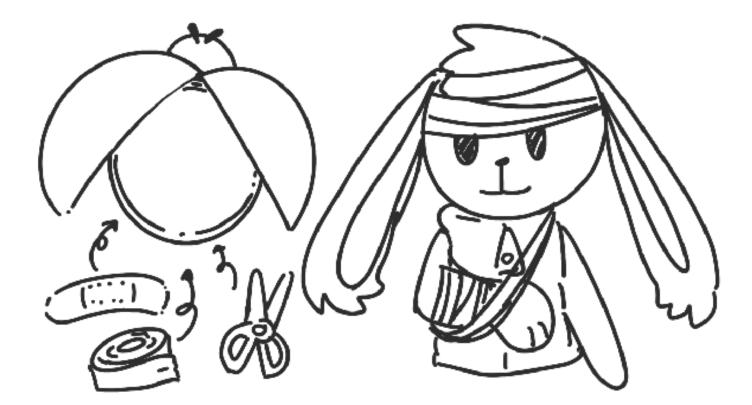

#### NAME:

Lady Nurse Bug

#### Info:

Lady Nurse Bug is full of good well for people. She is response for taking care of everyone in the squad, so she always carry everything that might need for a rescuing quest.

### How they play with it

Put adventure blanket anywhere you want.

Use surrounding props, store them in lady nurse bug, Rescue Jay with proper treatment.

Have fun with pretend play and story telling within this environment.