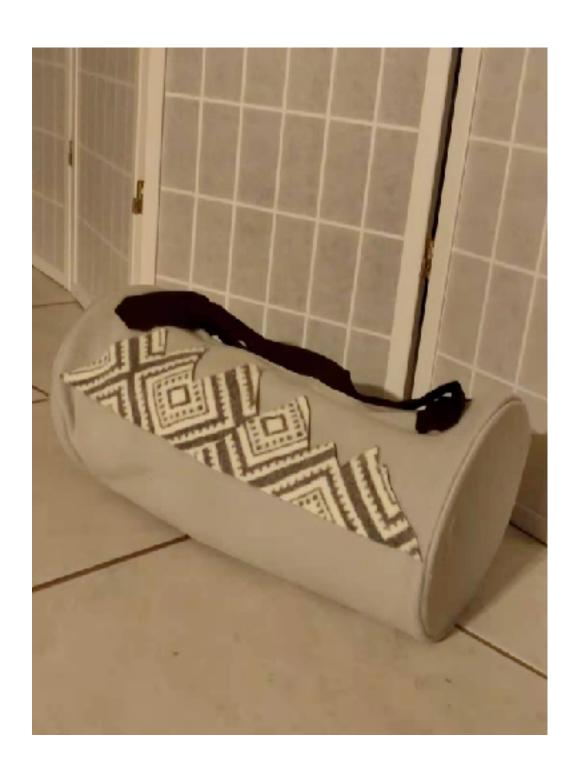

## Product Concept

Package & Blanket

Bring the set with you, or just use the bag as regular bag

Read the story and create the same Squad ID card as the characters

Combine different set and play with others together!