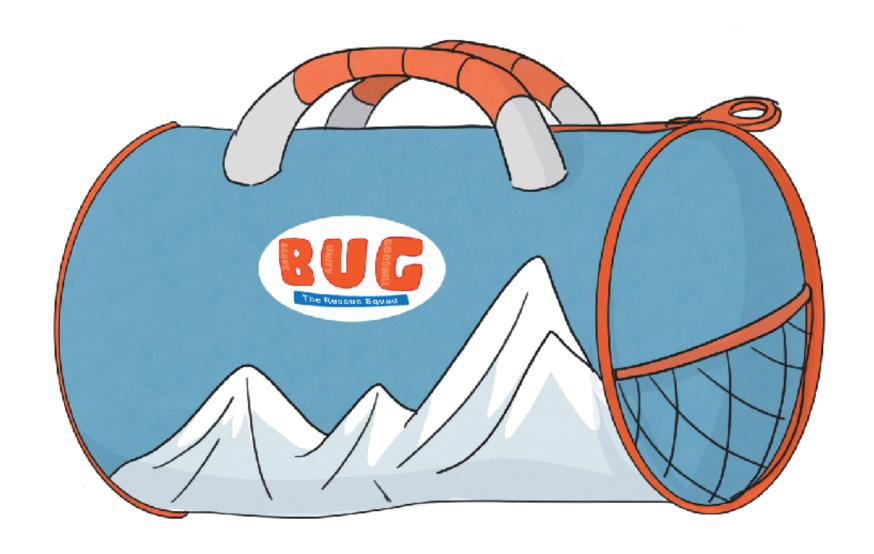

#### Info:

Lady Nurse Bug is full of good well for people. She is response for taking care of everyone in the squad, so she always carry everything that might need for a rescuing quest.

### How they play with it

Put adventure blanket anywhere you want.

Use surrounding props, store them in lady nurse bug, Rescue Jay with proper treatment.

Have fun with pretend play and story telling within this environment.