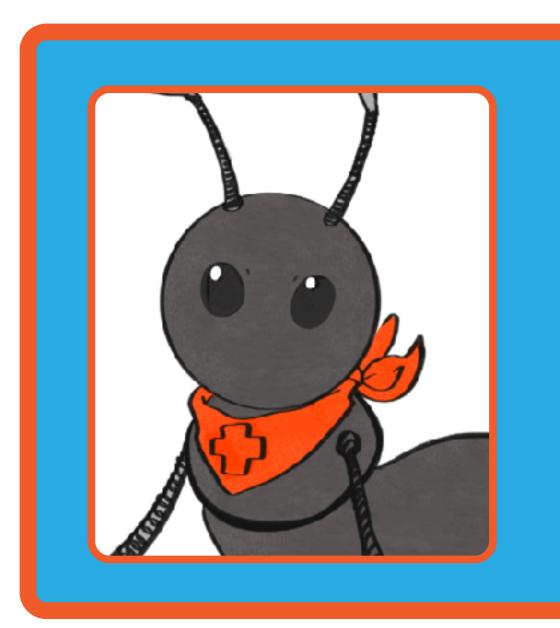

#### NAME:

Ant the Rescuers

#### Info:

Ant the Rescuers are always works in unity. They are the ones who always senses the calling for help, and be where other's need them the first. Help them as a team.